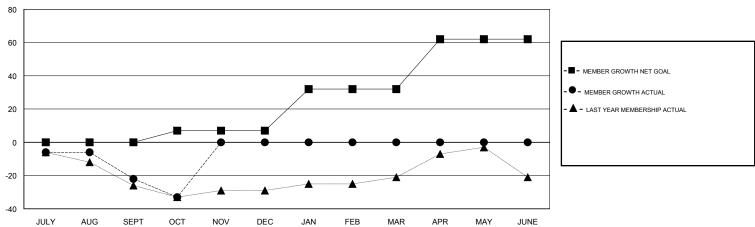

## GOALS AND ACTUAL MEMBERS CUMULATIVE

| DROPPED CLUBS: 0  DROPPED MEMBERS |         | 12 CLUBS OF 53 ADDED 1 OR MORE<br>NEW MEMBERS | GENDER DISTRIBUTION  MALE 726 (59.56%)  FEMALE 493 (40.44%)  Women Percentage Fiscal Year Goal: 30% |     |
|-----------------------------------|---------|-----------------------------------------------|-----------------------------------------------------------------------------------------------------|-----|
| DECEASED                          | 11      | CLICK HERE FOR CUMULATIVE  MEMBERSHIP DATA    | TOTAL FAMILY UNIT MEMBERS                                                                           | 229 |
| CLUB CANCELLED OTHER              | 0<br>36 |                                               | FAMILY MEMBERS PAYING HALF                                                                          | 115 |
| TOTAL                             | 47      |                                               |                                                                                                     |     |