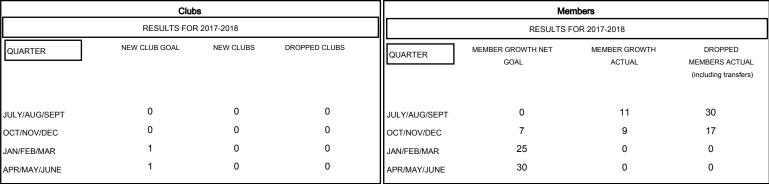

## MONTHLY MEMBERSHIP PROGRESS REPORT

## District A 5

Results as of: 10/31/2017

# CHRIS LEWIS LOCATION ONTARIO GMT CA



#### GOALS AND ACTUAL NEW CLUBS CUMULATIVE



## GOALS AND ACTUAL MEMBERS CUMULATIVE



| DROPPED CLUBS: 0  DROPPED MEMBERS |         | 12 CLUBS OF 53 ADDED 1 OR MORE<br>NEW MEMBERS | GENDER DISTRIBUTION  MALE 726 (59.56%)  FEMALE 493 (40.44%)  Women Percentage Fiscal Year Goal: 30% |     |
|-----------------------------------|---------|-----------------------------------------------|-----------------------------------------------------------------------------------------------------|-----|
| DECEASED                          | 11      | CLICK HERE FOR CUMULATIVE  MEMBERSHIP DATA    | TOTAL FAMILY UNIT MEMBERS                                                                           | 229 |
| CLUB CANCELLED OTHER              | 0<br>36 |                                               | FA